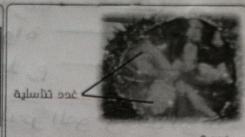

- أ- دوه أسواء عنامر الوثيقة 1.
- 2- عند ما عليه السائل البر تقالي الذي تنتجه غدد قنفذ البحر في الوثيقة 2 و تطرحه في الماء -يواسطة المدهر تلادة ما هو ممثل في الوثيقة 4.
  - أ- حدد أسم العلم المادة في الوثيقة 4 و أنجز رسما تخطيطا عاملا له.
    - ف استنتر جنس فنفذ البدر الموجود في الوثيقة 2 .
    - 3- أنهم يدول الوثيقة 3 بتديد مكان حدوث الإنماب عند الحيوانين,
- 4- فسر حيب الثاق كمية المشاج المطرودة عند الديوانين بالاعتماد علم مكان حدوث الانطابي،

ل عنام الوثيقة ل :

L caili

9. रंदर या व्यापा देश हो

3 قناة ناقلة .

. 2

لأ السم العنصر المدلم حدة فني الونيقة لا: بويضة

ب. جنس فنفد البحر الموجود في الو نيقة أننى لا نما نطرح البويمان

با) يطرح الدجاج كمية فليلة من الدمناج لأن الدخماب يفع داخل العسالة المسلطة الدنوية وبالتالي ينجج الدخماب ، أما فنفد الاحر فهو يلم الدخمناج خاج الدحسم في الماء وبذ للله ينجج الدخماب فينتج أمتساجا أحرته أكثر لنجاح الدخمان