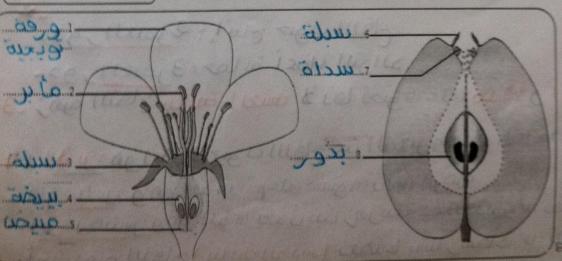

التمرين الرابع (8ن)

تمثل الوثيقة بانيه رسما تنفيضا لرهرة و ثمرة التفاد

- I- cre (mols stor letine.
- 3 9 2 cupated 190 gasio 2
- ق مد مع الاعليان توع إمرة الانباد
- المحادث الزدول الزدوة الم क अमें केंद्रक एक अर्थ में केंद्र Service.
- क अर्थित है के विकास के अर्थित के
- ب- افتير تدرية العشيدة عن ندع الابر عند رصرة التماج
  - go del year liquid and little ?
- 5- ماها تقديد لا فع من القد تمار الاشار في دقال عاماً أن حبوب أشاح الرصرة دفيفة الورن ؟

- دور العنمر في أنتاج جبوب اللقاح - دور العنمر في الماد التوالد

3 زهرة النفاح تنا ينة الحنس لأ ذها تحتوي على مدقة و أسدية

بالداد بي هو انتقال حبوب اللقاح من المأبر و سقوطها على المسلم. و هو نوعان

ी मुक्यां हु वह । प्टांश प्रविश्व व्यक्ष वार्षा । प्रिवर्ष

أبر غير مياش وهو الذي يحدث بين زهر تبن مختلفتين من نفس النوع.

ب تأخذ زهرة النفاح ( ننائية ولجنس) نغطيها بستار سفاف به تقب معيرة لا تسمح بعرور حبوب اللفاح ، اذا تحولت المزهرة إلى تمرة فإن : زهرة ولتفاح تغبل الأبر الحباش ح . بدد المخطاب تنحول البيينات إلى يذور.