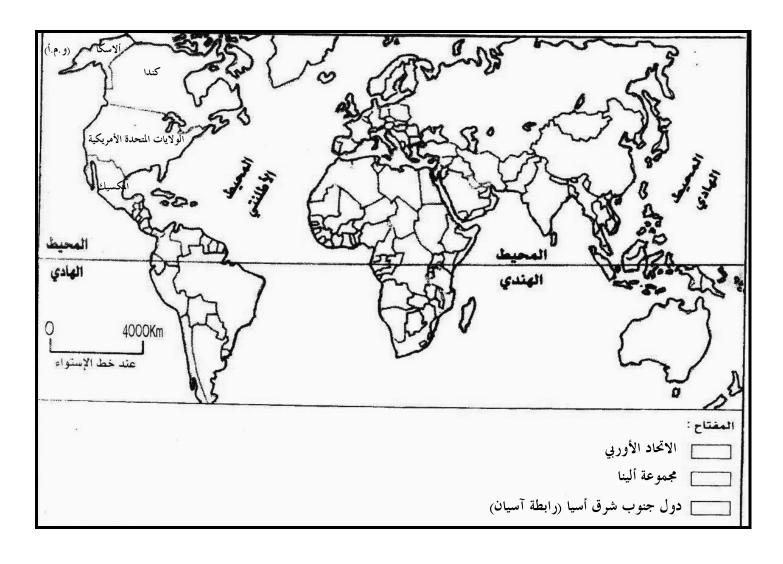

مادة الجغرافيا: الاشتغال على وثائق: 10/10

أمامك مجموعة من الوثائق، تفحصها جيدا، واستعن بما درسته حول الموضوع الإنجاز المطلوب:

الوثيقة رقم 2: جدول تطور قيمة صادرات وواردات التكتلات الاقتصادية الكبرى من البضائع (% من مجموع قيمة الصادرات والواردات العالمية من البضائع).

: le Nouvel Observateur, Atlas économique mondial p.7

 ا- وطن على الخريطة (الوثيقة رقم: 1) التكتلات الاقتصادية الكبرى في العالم (الاتحاد الأوربي، مجموعة أمريكا الشمالية، تجمع دول جنوب شرق آسيا) وضع مفتاحا مناسبا لذلك. (1,5 ن) ب- أكتب في المكان المناسب على الخريطة (الوثيقة رقم 1) اسماء الدول المكونة لمجموعة أمريكا

الشمالية. (1,5) ج- صف، من خلال معطيات الوثيقة رقم 2، تطور قيمة صادرات وواردات كل تكتل من التكتلات الاقتصادية الكبرى من البضائع، وبين مكانة هذه التكتلات في التجارة العالمية. (2 ن)

د- استخرج من الوثيقة رقم 3 ، دور السياسة الفلاحية الموحدة في تفسير المكانة التجارية العالمية التي يحتلها الاتحاد الأوربي، ووظف مكتسباتك لإبراز عوامل أخرى تفسر هذه المكانة. (2 ن)