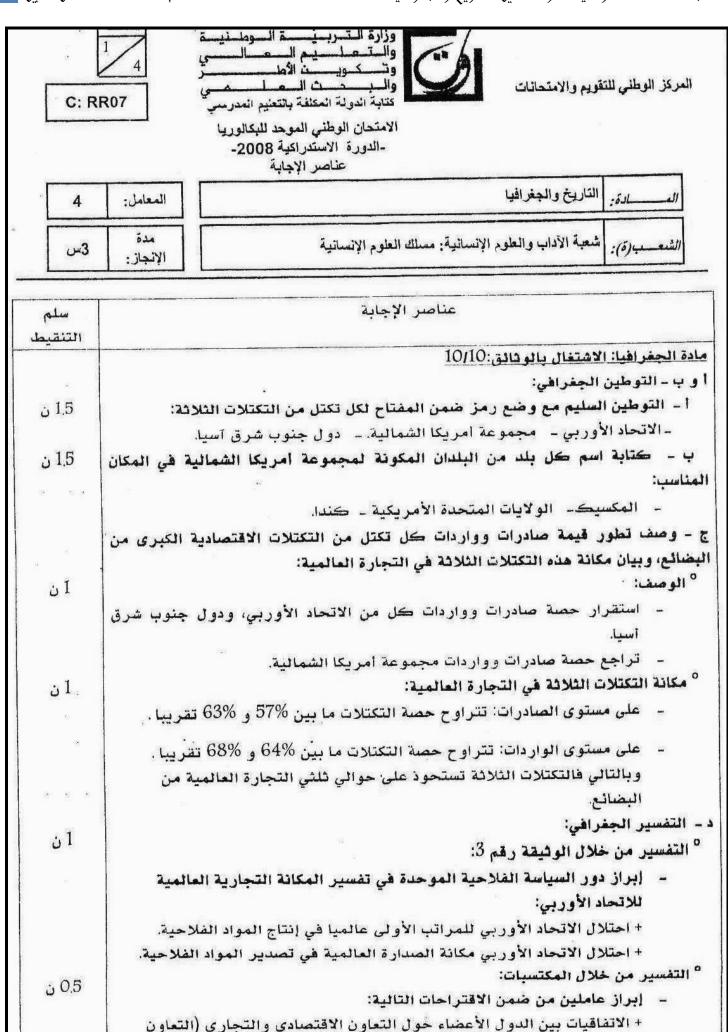

مادة الجغرافيا: الاشتغال على وثائق: 10/10

أمامك مجموعة من الوثائق، تفحصها جيدا، واستعن بما درسته حول الموضوع الإنجاز المطلوب:

الوثيقة رقم 2: جدول تطور قيمة صادرات وواردات التكتلات الاقتصادية الكبرى من البضائع (% من مجموع قيمة الصادرات والواردات العالمية من البضائع).

| ונדצדעה                           | سنة ٥    | 2000      | 2002     |           | 2004     |           | 2006     |           |
|-----------------------------------|----------|-----------|----------|-----------|----------|-----------|----------|-----------|
| الاقتصادية<br>الكبرى              | الصادرات | الوار دات |
| الإتحاد الأوربي                   | 37,76    | 38,06     | 40,35    | 39,25     | 40,48    | 39,83     | 37,51    | 38,25     |
| مجموعة أمريكا<br>الشمالية (ألينا) | 18,97    | 25,08     | 17,05    | 23,79     | 14,37    | 21,05     | 13,88    | 20.50     |
| دول جنوب<br>شرق آسیا<br>(الأسیان) | 6,69     | 5,66      | 6,28     | 5,41      | 6,17     | 5,35      | 6,37     | 5.51      |
| المجموع                           | 63,42    | 68,80     | 63,68    | 68,45     | 61,02    | 66,23     | 57,76    | 64,26     |

المصدر، بتصرف عن:

Organisation Mondiale du Commerce Statistiques du commerce international Tableaux A3 et A4 p.174\_175

الشمالية. (1,5) ج- صف، من خلال معطيات الوثيقة رقم 2، تطور قيمة صادرات وواردات كل تكتل من التكتلات الاقتصادية الكبرى من البضائع، وبين مكانة هذه التكتلات في التجارة العالمية. (2 ن)

د- استخرج من الوثيقة رقم 3 ، دور السياسة الفلاحية الموحدة في تفسير المكانة التجارية العالمية التي يحتلها الاتحاد الأوربي، ووظف مكتسباتك لإبراز عوامل أخرى تفسر هذه المكانة. (2 ن)