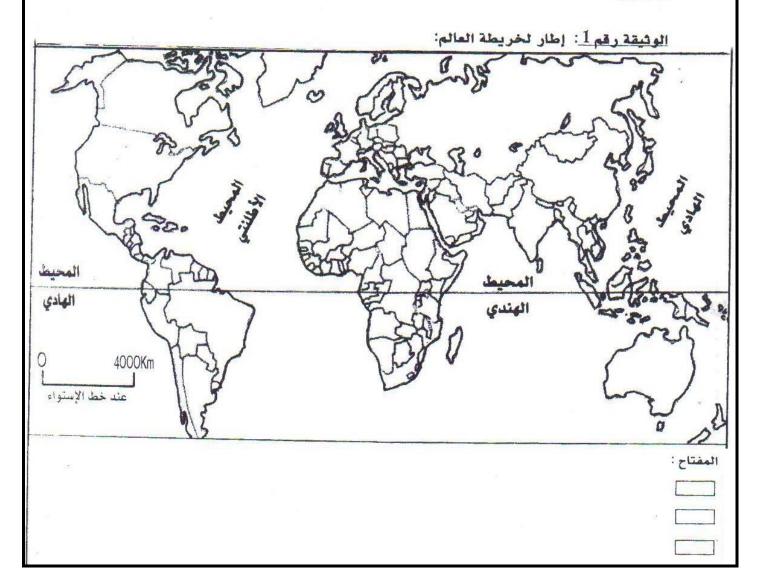

: le Nouvel Observateur, Atlas économique mondial p.7

 ا- وطن على الخريطة (الوثيقة رقم: 1) التكتلات الاقتصادية الكبرى في العالم (الاتحاد الأوربي، مجموعة أمريكا الشمالية، تجمع دول جنوب شرق آسيا) وضع مفتاحا مناسبا لذلك. (1,5 ن) ب- أكتب في المكان المناسب على الخريطة (الوثيقة رقم 1) اسماء الدول المكونة لمجموعة أمريكا

الشمالية. (1,5) ج- صف، من خلال معطيات الوثيقة رقم 2، تطور قيمة صادرات وواردات كل تكتل من التكتلات الاقتصادية الكبرى من البضائع، وبين مكانة هذه التكتلات في التجارة العالمية. (2 ن)

د- استخرج من الوثيقة رقم 3 ، دور السياسة الفلاحية الموحدة في تفسير المكانة التجارية العالمية التي يحتلها الاتحاد الأوربي، ووظف مكتسباتك لإبراز عوامل أخرى تفسر هذه المكانة. (2 ن)